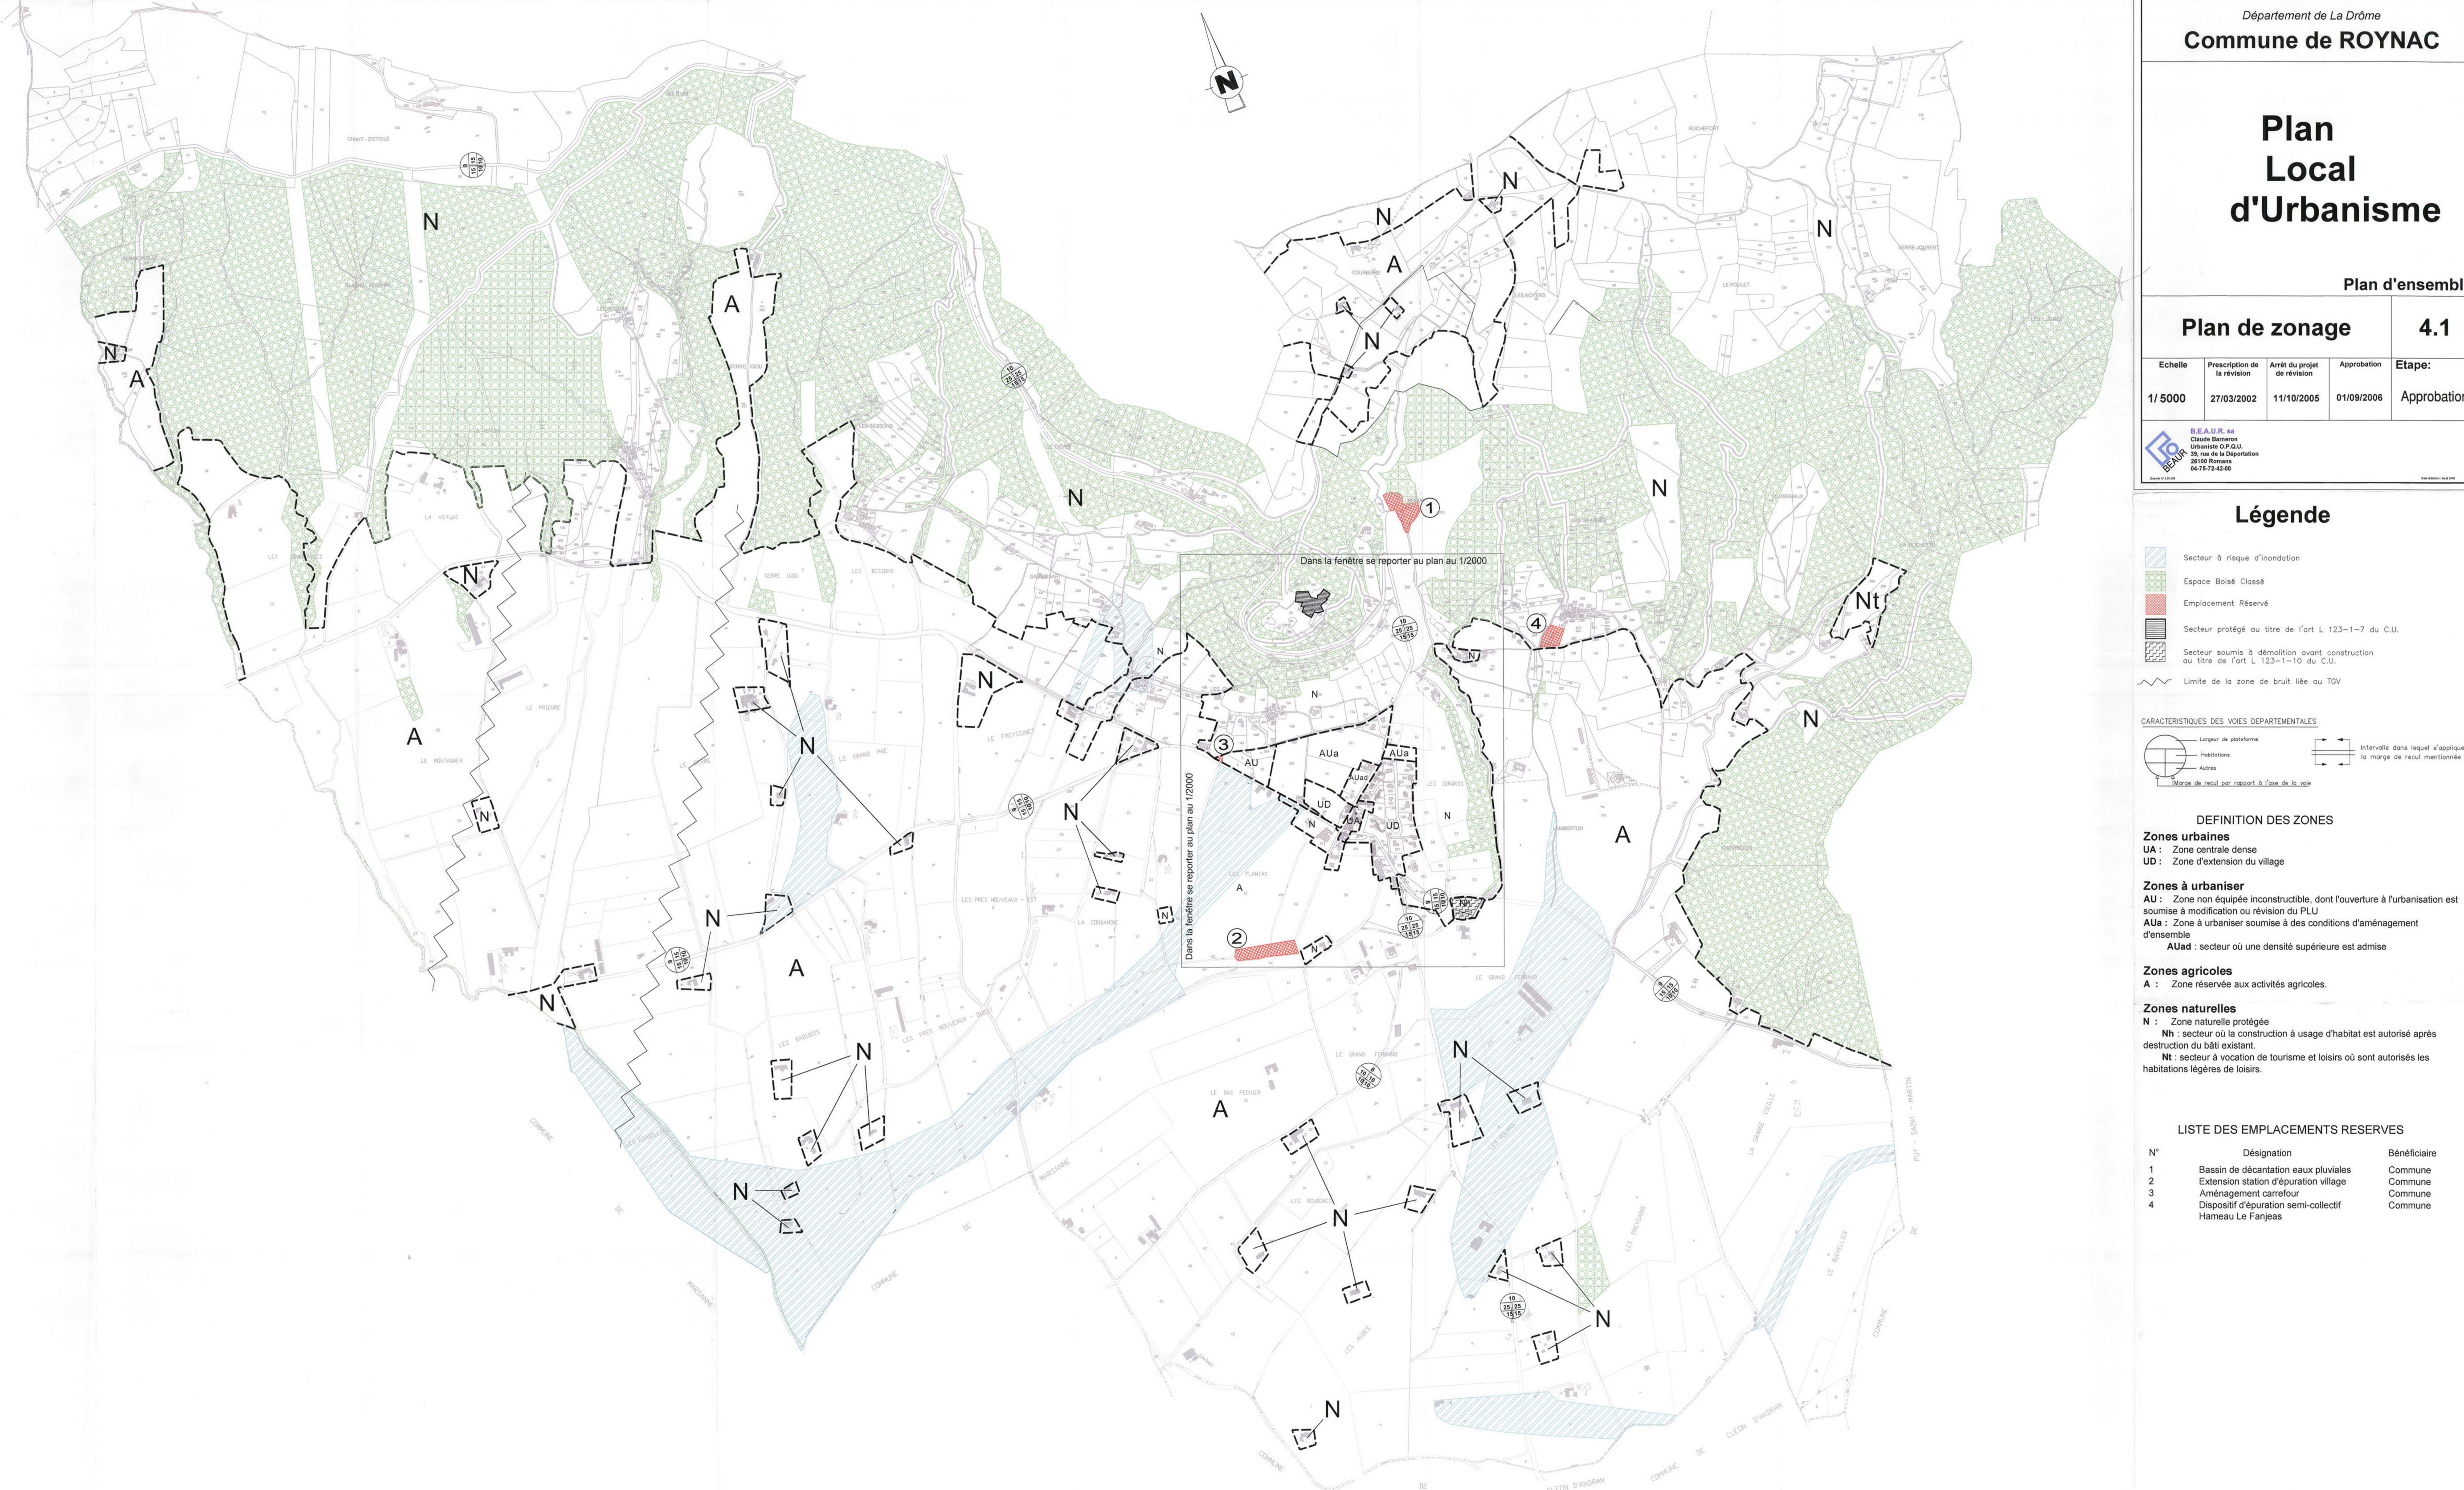

# Commune de ROYNAC

# d'Urbanisme

Plan d'ensemble

Approbation

Intervalle dans lequel s'applique la marge de recul mentionnée

Nh : secteur où la construction à usage d'habitat est autorisé après

|   | Doolghatton                                                                                                                                                                                                                                                                                                                                                                                                                                                                                                                                                                                                                                                                                                                                                                                                                                                                                                                                                                                                                                                                                                                                                                                                                                                                                                                                                                                                                                                                                                                                                                                                                                                                                                                                                                                                                                                                                                                                                                                                                                                                                                                    | Deficitora |
|---|--------------------------------------------------------------------------------------------------------------------------------------------------------------------------------------------------------------------------------------------------------------------------------------------------------------------------------------------------------------------------------------------------------------------------------------------------------------------------------------------------------------------------------------------------------------------------------------------------------------------------------------------------------------------------------------------------------------------------------------------------------------------------------------------------------------------------------------------------------------------------------------------------------------------------------------------------------------------------------------------------------------------------------------------------------------------------------------------------------------------------------------------------------------------------------------------------------------------------------------------------------------------------------------------------------------------------------------------------------------------------------------------------------------------------------------------------------------------------------------------------------------------------------------------------------------------------------------------------------------------------------------------------------------------------------------------------------------------------------------------------------------------------------------------------------------------------------------------------------------------------------------------------------------------------------------------------------------------------------------------------------------------------------------------------------------------------------------------------------------------------------|------------|
| 1 | Bassin de décantation eaux pluviales                                                                                                                                                                                                                                                                                                                                                                                                                                                                                                                                                                                                                                                                                                                                                                                                                                                                                                                                                                                                                                                                                                                                                                                                                                                                                                                                                                                                                                                                                                                                                                                                                                                                                                                                                                                                                                                                                                                                                                                                                                                                                           | Commune    |
| 2 | Extension station d'épuration village                                                                                                                                                                                                                                                                                                                                                                                                                                                                                                                                                                                                                                                                                                                                                                                                                                                                                                                                                                                                                                                                                                                                                                                                                                                                                                                                                                                                                                                                                                                                                                                                                                                                                                                                                                                                                                                                                                                                                                                                                                                                                          | Commune    |
| 3 | Aménagement carrefour                                                                                                                                                                                                                                                                                                                                                                                                                                                                                                                                                                                                                                                                                                                                                                                                                                                                                                                                                                                                                                                                                                                                                                                                                                                                                                                                                                                                                                                                                                                                                                                                                                                                                                                                                                                                                                                                                                                                                                                                                                                                                                          | Commune    |
| 4 | Dispositif d'épuration semi-collectif<br>Hameau Le Fanjeas                                                                                                                                                                                                                                                                                                                                                                                                                                                                                                                                                                                                                                                                                                                                                                                                                                                                                                                                                                                                                                                                                                                                                                                                                                                                                                                                                                                                                                                                                                                                                                                                                                                                                                                                                                                                                                                                                                                                                                                                                                                                     | Commune    |
|   | The state of the s |            |

## Département de La Drôme

# Plan Local d'Urbanisme

# Plan du village

# Plan de zonage

4.2

**Approbation** 

Etape: Approbation

Secteur protégé au titre de l'art L 123-1-7 du C.U.

Secteur soumis à démolition avant construction (art L 123-1-10 du C.U.)

Intervalle dans lequel s'applique la marge de recul mentionnée

AU: Zone non équipée inconstructible, dont l'ouverture à l'urbanisation est

AUa : Zone à urbaniser soumise à des conditions d'aménagement

AUad : secteur où une densité supérieure est admise

Nh : secteur où la construction à usage d'habitat est autorisé après

|    | LISTE DES EMPLACEMENTS RESE                                | ERVES        |
|----|------------------------------------------------------------|--------------|
| N° | Désignation                                                | Bénéficiaire |
| 1  | Bassin de décantation eaux pluviales                       | Commune      |
| 2  | Extension station d'épuration village                      | Commune      |
| 3  | Aménagement carrefour                                      | Commune      |
| 4  | Dispositif d'épuration semi-collectif<br>Hameau Le Fanjeas | Commune      |