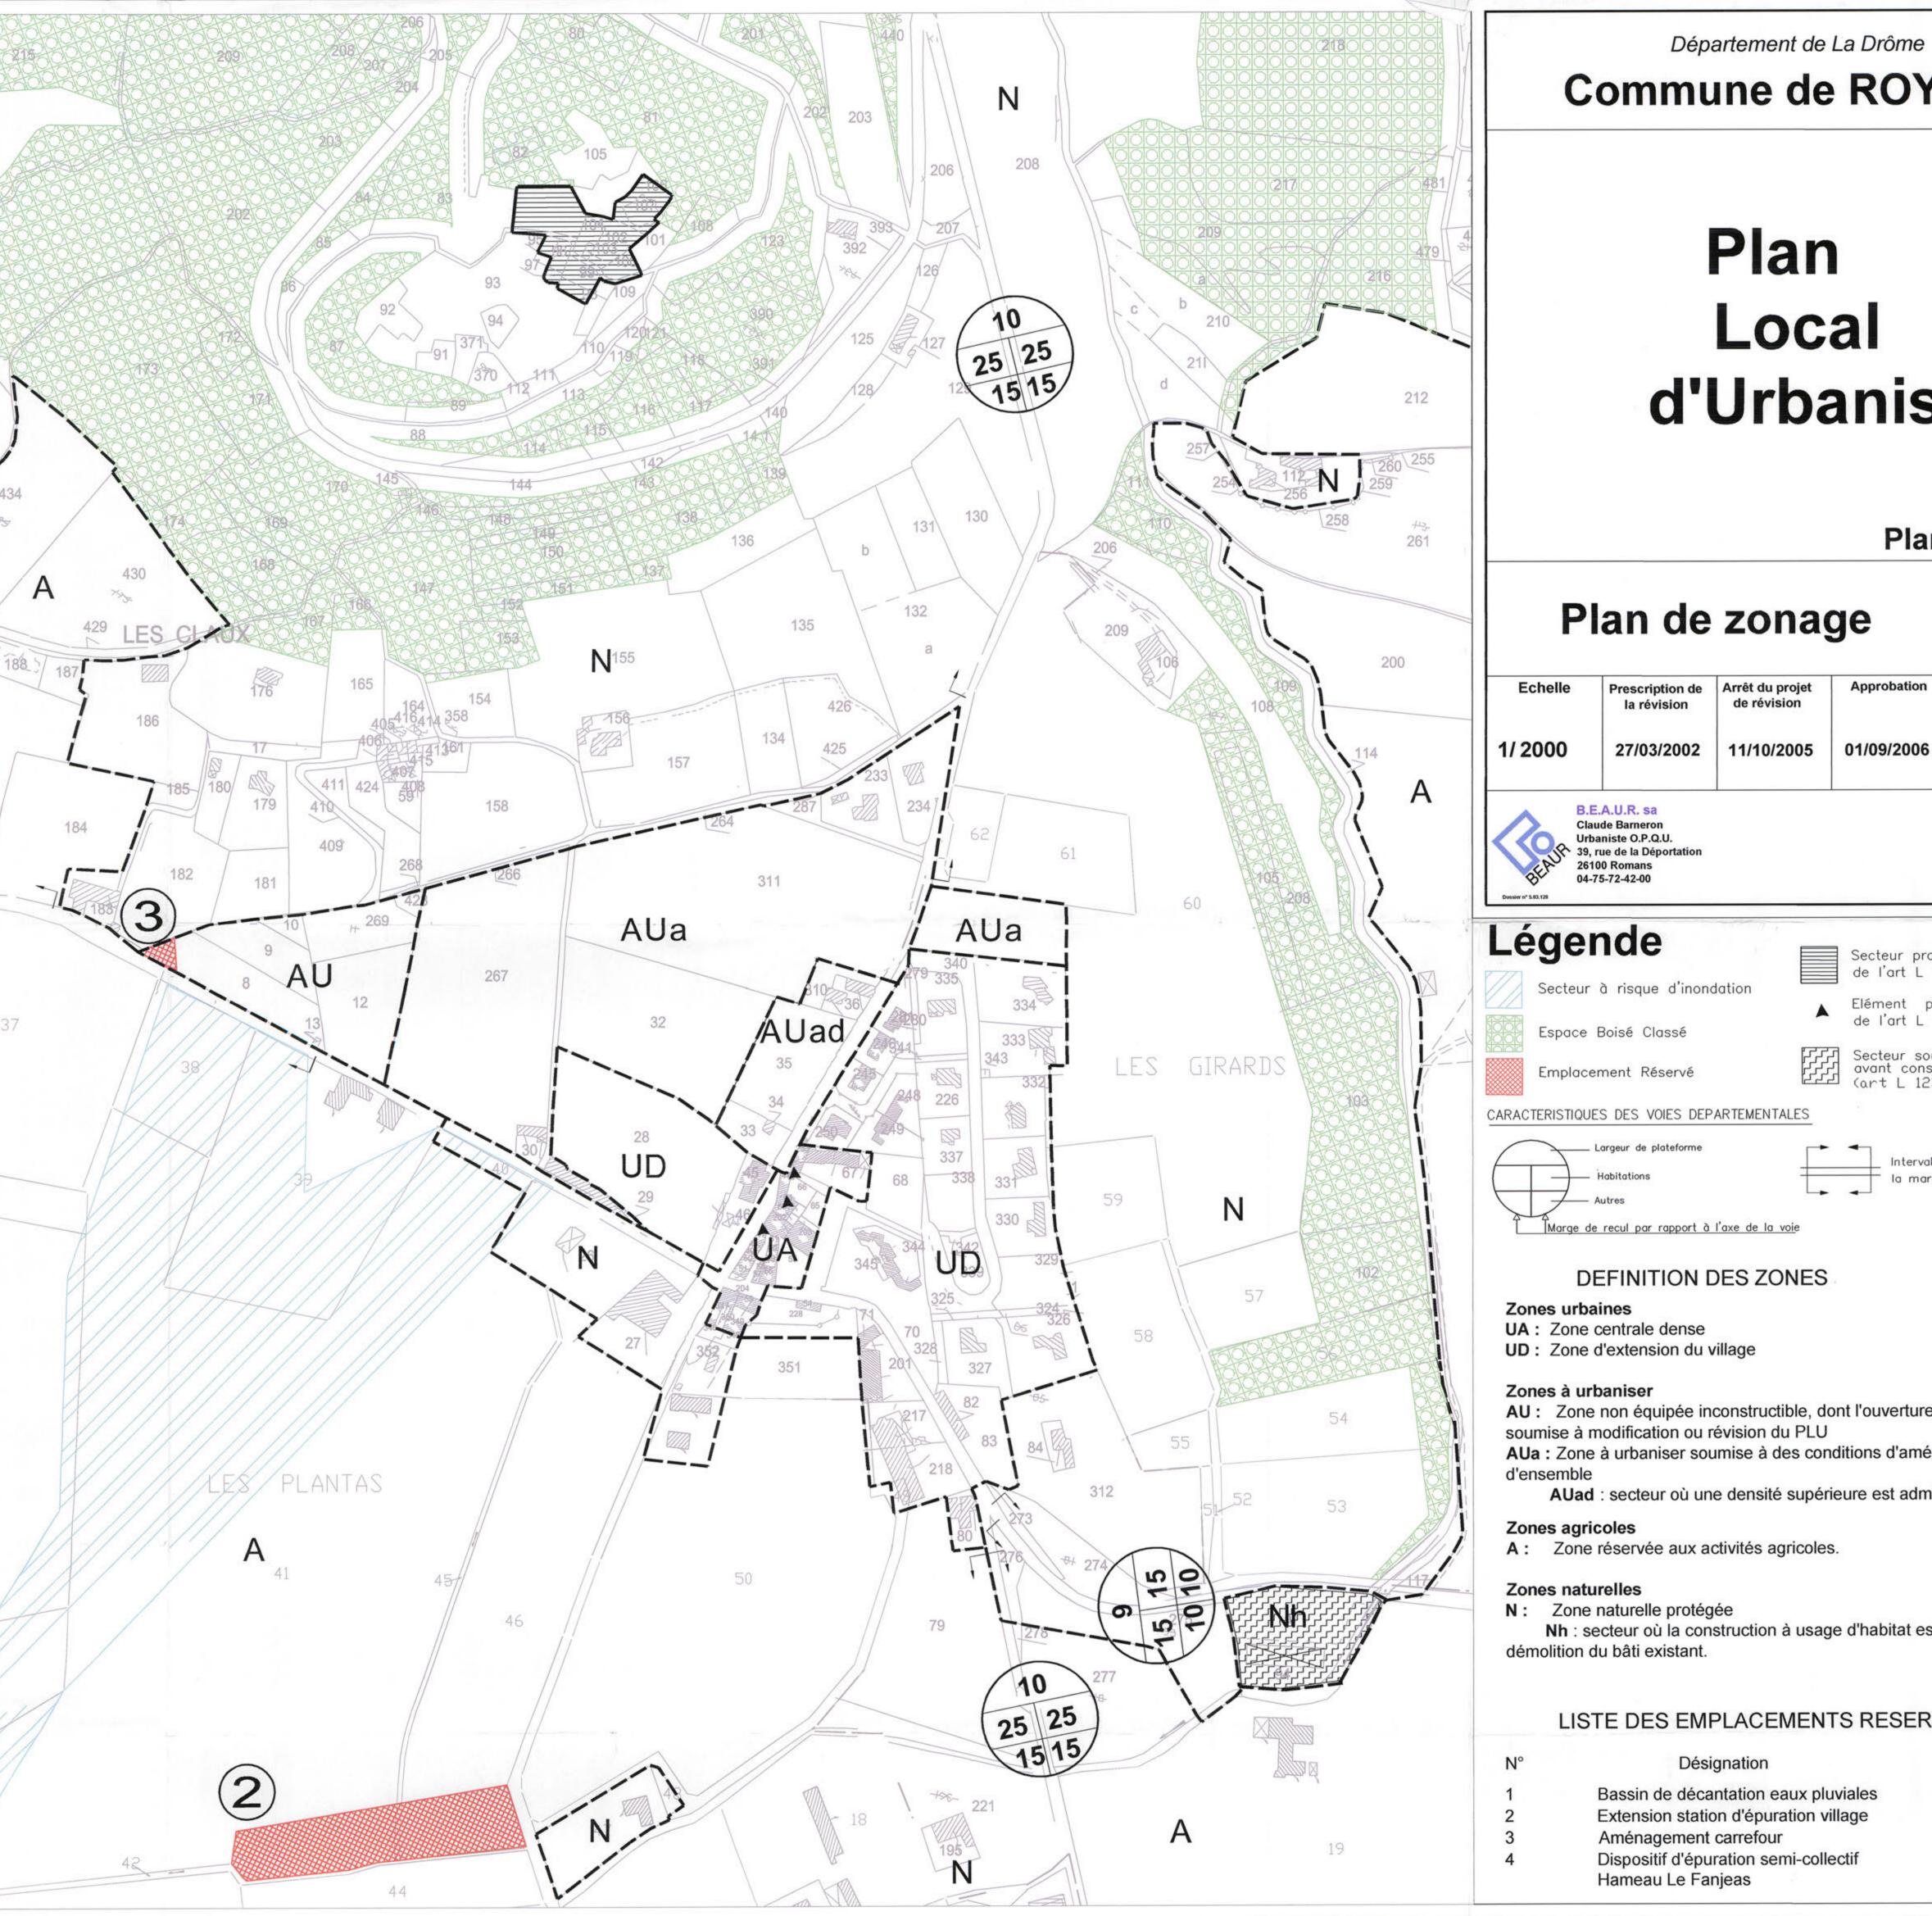

## Département de La Drôme

# Commune de ROYNAC

# Plan Local d'Urbanisme

# Plan du village

# Plan de zonage

4.2

**Approbation** 

Etape: Approbation

Secteur protégé au titre de l'art L 123-1-7 du C.U.

Secteur soumis à démolition avant construction (art L 123-1-10 du C.U.)

Intervalle dans lequel s'applique la marge de recul mentionnée

AU: Zone non équipée inconstructible, dont l'ouverture à l'urbanisation est

AUa : Zone à urbaniser soumise à des conditions d'aménagement

AUad : secteur où une densité supérieure est admise

Nh : secteur où la construction à usage d'habitat est autorisé après

|    | LISTE DES EMPLACEMENTS RESE                                | ERVES        |
|----|------------------------------------------------------------|--------------|
| N° | Désignation                                                | Bénéficiaire |
| 1  | Bassin de décantation eaux pluviales                       | Commune      |
| 2  | Extension station d'épuration village                      | Commune      |
| 3  | Aménagement carrefour                                      | Commune      |
| 4  | Dispositif d'épuration semi-collectif<br>Hameau Le Fanjeas | Commune      |